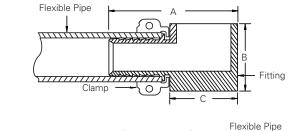

#### **Dimensions**

| Model          | А     | В     | С     | D     | Е     |
|----------------|-------|-------|-------|-------|-------|
| TEE/ELB-XP-150 | 4.75" | 2.50" | 2.50" | 2.50" | 4.75" |
| TEE/ELB-XP-175 | 4.75" | 2.50" | 2.50" | 2.50" | 7.00" |
| TEE/ELB-XP-200 | 5.00" | 2.50" | 2.50" | 2.50" | 7.00" |