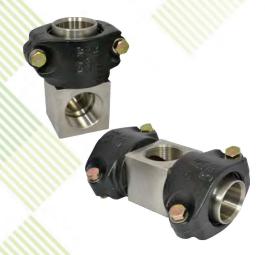

# XP PIPE CLAMSHELL TEE AND ELBOW FITTINGS

Installing APTTM XP flexible pipe inside of a narrow-base dispenser sump has never been easier. The XP pipe clamshell tee and elbow fittings allow for an easy space-saving installation by enabling an installer to connect flexible pipe directly into a shear valve riser. This eliminates the need for extra galvanized fittings. By eliminating the galvanized fittings, you also reduce the amount of potential leak points, giving you peace of mind that your installation is secure. With the tee and elbow fittings you can complete an XP pipe installation inside of a sump in less than 16" of linear space. The stainless steel design of the fittings makes them an ideal solution for any fueling application.

# **HIGHLIGHTS**

- Ideal for retrofit installations where containment sump has limited space or a narrow base.
- Eliminate threaded pipe joints inside of containment space; freeing up valuable space in tight quarters.
- Solid stainless steel construction.
- E-coated clamps provide durability and corrosion resistance from gas/alcohol blends (including E85), diesel and Biodiesel.
- NPT threads are compatible with locally available standard termination fittings.
- 100 psi rated working pressure.
- Stainless steel fittings are biofuel approved (E85, DEF, and Biodiesel).