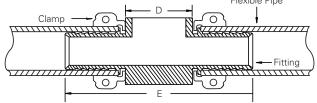

#### **Dimensions**

| Model          | А     | В     | С     | D     | Е     |
|----------------|-------|-------|-------|-------|-------|
| TEE/ELB-XP-150 | 4.75" | 2.50" | 2.50" | 2.50" | 4.75" |
| TEE/ELB-XP-175 | 4.75" | 2.50" | 2.50" | 2.50" | 7.00" |
| TEE/ELB-XP-200 | 5.00" | 2.50" | 2.50" | 2.50" | 7.00" |